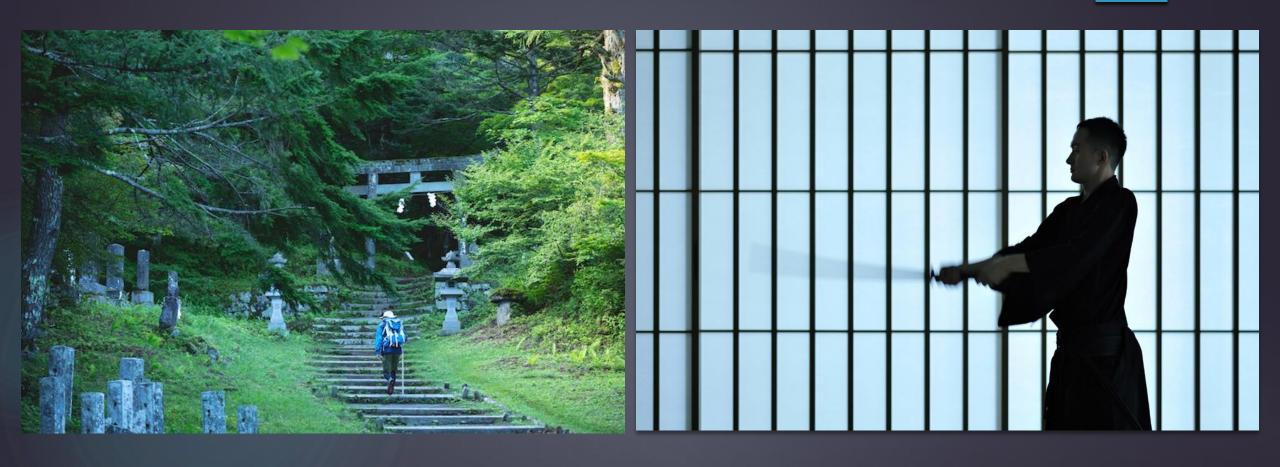

# YOJO Stay Programs at HOSHINOYA

Hoshino

調身、調息、調心 Calm, Harmonize and Balance the Body, Breath and Mind for recovering the 5 Senses and becoming at Peace

Physical Training for Purifying the Mind

Spiritual Practice ... Zen

#### Case 3: HOSHINOYA Kyoto

Listen to the Inner Voices in the Great Nature to Recover the 5 Senses