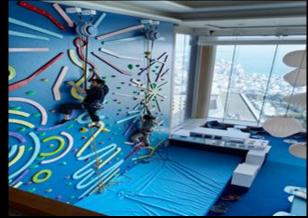

# YOJO Stay Programs at HOSHINOYA

Hoshino

調身、調息、調心 Calm, Harmonize and Balance the Body, Breath and Mind for recovering the 5 Senses and becoming at Peace

Physical Training for Purifying the Mind

Spiritual Practice ... Zen