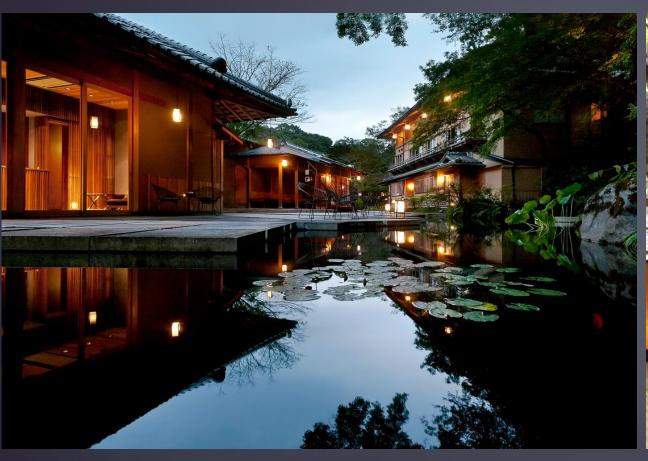

View of guest villas and water landscape design, created with water from the river running through the site. Candles on the water are lit every night by staff, via a small boat.