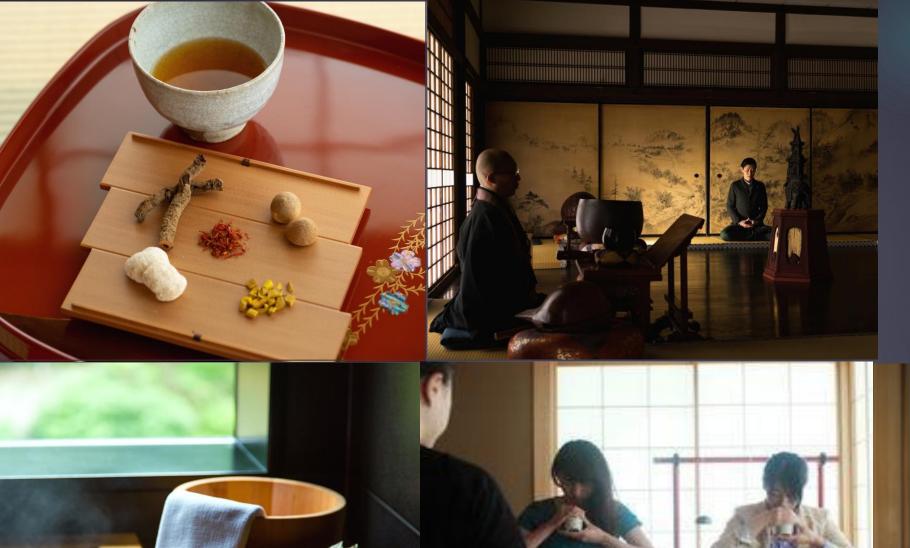

# YOJO Stay Programs at HOSHINOYA

Hoshino

調身、調息、調心 Calm, Harmonize and Balance the Body, Breath and Mind for recovering the 5 Senses and becoming at Peace

Physical Training for Purifying the Mind

Spiritual Practice ... Zen

#### Case 3: HOSHINOYA Kyoto

Listen to the Inner Voices in the Great Nature to Recover the 5 Senses