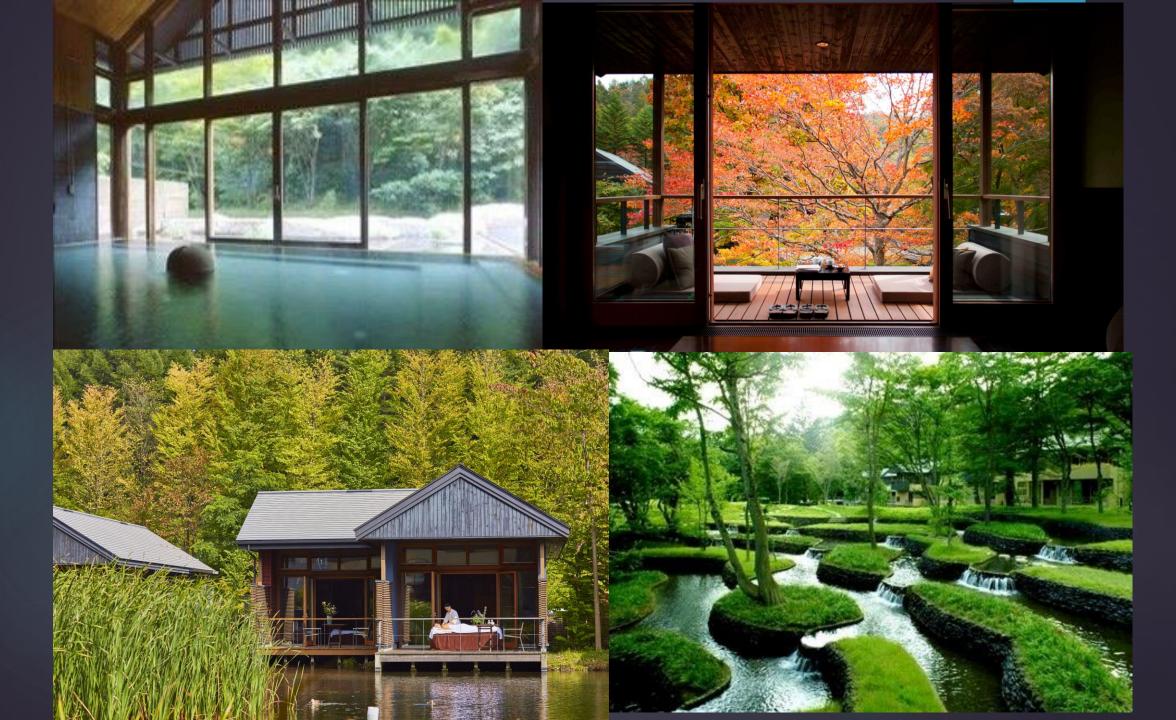

View of guest villas and water landscape design, created with water from the river running through the site. Candles on the water are lit every night by staff, via a small boat.